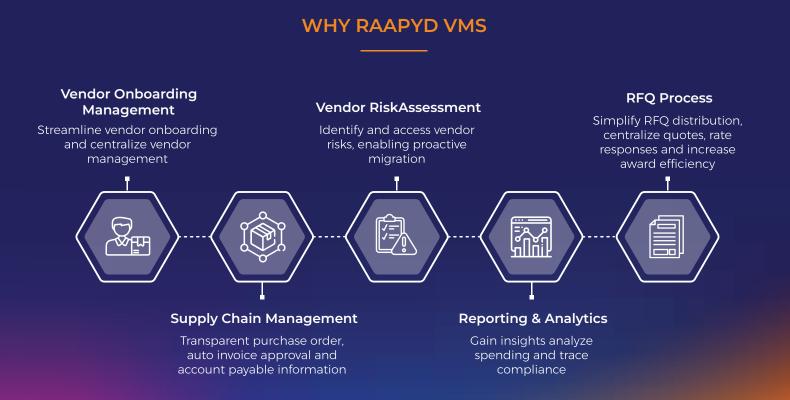

# RAAPYD VENDOR PORTAL MANAGEMENT HELP YOUR BUSINESS

- Enhanced vendor management improves quality and collaboration
- Vendor service saves money, lowers expenses, and raises earnings
- Management tool speeds up onboarding, boosts efficiency and cut downtime
- Reduce supply chain risk and prevent delays in production & service
- Better suppliers relation mean trust, collaborations and improved terms
- Lower vendor rates mean savings & increased profitability

# DRIVE STELLAR RESULT WITH VMS